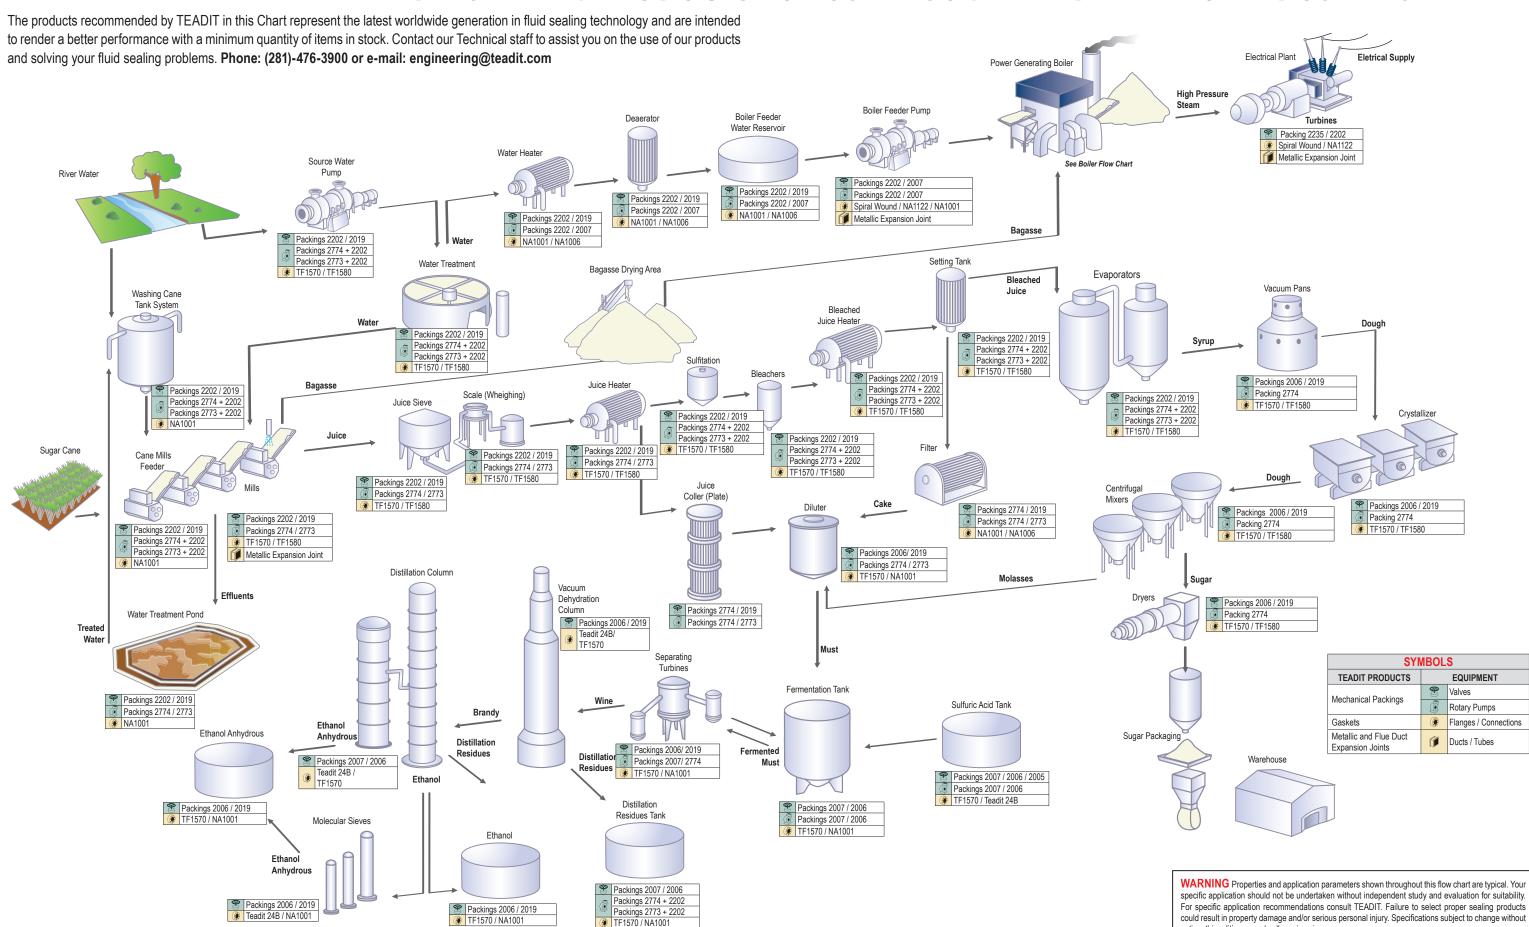

## SUGAR AND ETHANOL

This Flow Chart for Sugar and Ethanol production will help you to select the exact TEADIT fluid sealing and thermal insulation products best suited for your specific requirements.

The recommended TEADIT products render outstanding performance thereby reducing downtime and maintenance costs.

#### **TEADIT SEALING PRODUCTS FOR USE IN SUGAR AND ETHANOL INDUSTRIES**

notice; this edition cancels all previous issues.

### **Recommended Teadit Products Chart for Sugar and Ethanol Production**

| FLUIDS                     | EQUIPMENT                     | TEADIT PRODUCTS |                     |                     |                                                             |             |
|----------------------------|-------------------------------|-----------------|---------------------|---------------------|-------------------------------------------------------------|-------------|
|                            |                               | Packings        |                     |                     | Gaskets                                                     |             |
|                            |                               | Application     | 1ª option           | 2ª option           | 1ª option                                                   | 2ª option   |
| River Water                | Source Water Pump             |                 |                     | ·                   | •                                                           |             |
| River Water                | Water Treatment               | <b>®</b>        | 2202                | 2019                | NA1001                                                      | -           |
| River Water                | Washing Cane Tank System      |                 |                     |                     |                                                             |             |
| River Water                | Cane Mills Feeder             |                 |                     |                     |                                                             |             |
| Bleached Juice             | Bleached Juice Heater         |                 | 2774 + 2202         | 2773 + 2202         | TF1570                                                      | TF1580      |
| Bleached Juice             | Setting Tank                  | <b>3</b>        |                     |                     |                                                             |             |
| Bleached Juice             | Evaporators                   |                 |                     |                     |                                                             |             |
| Potable Water              | Water Heater                  | 8               | 2202                | 2019                |                                                             |             |
| Hot Potable Water          | Deaerator                     |                 | 2202                | 2013                | NA1001                                                      | NA1006      |
| Hot Potable Water          | Boiler Feeder Water Reservoir | <b>3</b>        | 2202                | 2007                |                                                             |             |
| Hot Potable Water          | Boiler Feeder Pump            | 8               | 2202                | 2007                | Spiral Wound / NA1122 / NA1006<br>Metallic Expansion Joints |             |
|                            |                               | <b>@</b>        | 2202                | 2007                |                                                             |             |
| High Pressure Steam        | Turbines                      | <b>©</b>        | 2202                | -                   | Spiral Wound / NA1122M<br>Metallic Expansion Joints         |             |
| Mixed Juice                | Mills                         | 8               | 2202                | 2019                | TF1570 / TF1580<br>Metallic Expansion Joints                |             |
|                            |                               | <b>@</b>        | 2774                | 2773                |                                                             |             |
| Mixed Juice                | Juice Sieve                   | <b>9</b>        | 2202                | 2019                | TF1570                                                      | TF1580      |
| Mixed Juice                | Scale (Weighing)              |                 | 2202                | 2010                |                                                             |             |
| Mixed Juice                | Juice Heater                  |                 | 2774                | 2773                |                                                             |             |
| Effluents                  | Water Treatment Pond          |                 |                     | 2110                |                                                             |             |
| Mixed Juice                | Sulfitation                   | 9               | 2202                | 2019                | TF1570                                                      | TF1580      |
| Sulfited Juice             | Bleachers                     | <b>3</b>        | 2774 + 2202         | 2773 + 2202         |                                                             |             |
| Syrup                      | Vacuum Pans                   | <b>%</b>        | 2006                | 2019                | TF1570                                                      | TF1580      |
| Dough                      | Crystallizer                  | 9               | 2000                | 2019                |                                                             |             |
| Dough                      | Centrifugal Mixers            |                 | 2774                | 2006                |                                                             |             |
| Sugar                      | Dryers                        |                 | 2114                | 2006                |                                                             |             |
| Slurry                     | Filter                        | 8               | 2774                | 2019                | NA1001                                                      | NA1006      |
|                            |                               | <b>@</b>        | 2774                | 2773                |                                                             |             |
| Sulfuric Acid              | Sulfuric Acid Tank            | 8               | 2007                | 2006 / 2005         | TF1570                                                      | Teadit® 24B |
|                            |                               | <b>@</b>        | 2007                | 2006                |                                                             |             |
| Molasses                   | Diluter                       | 8               | 2006                | 2019                | TF1570                                                      | NA1001      |
|                            |                               | @               | 2774                | 2773                | 111010                                                      |             |
| Must                       | Fermentation Tank             | <b>8</b>        | 2007                | 2006                | TF1570                                                      | NA1001      |
| Fermented Must             | Separating Turbines           | 9               | 2006                | 2019                | TF1570                                                      | NA1001      |
|                            |                               | <b>3</b>        | 2007                | 2774                |                                                             |             |
| Mixed Juice                | Juice Cooler (Plate)          | 8               | 2774                | 2019                | -                                                           | -           |
|                            |                               |                 | 2774                | 2773                |                                                             |             |
| Brandy                     | Distillation Column           | 9               | 2007                | 2006                | Teadit® 24B                                                 | TF1570      |
| Ethanol                    | Molecular Sieves              | <b>&amp;</b>    | 2006                | 2019                | Teadit® 24B                                                 | NA1001      |
| Distillation Residues      | Distillation Residues Tank    | <b>8</b>        | 2007<br>2774 + 2202 | 2006<br>2773 + 2202 | TF1570                                                      | NA1001      |
| Wine                       | Vacuum Dehydration Column     | <u> </u>        | 2006                | 2019                | Teadit® 24B                                                 | TF1570      |
| Ethanol / Anhydrous Ethano |                               | <u> </u>        | 2006                | 2019                | TF1570                                                      | NA1001      |

Symbol: