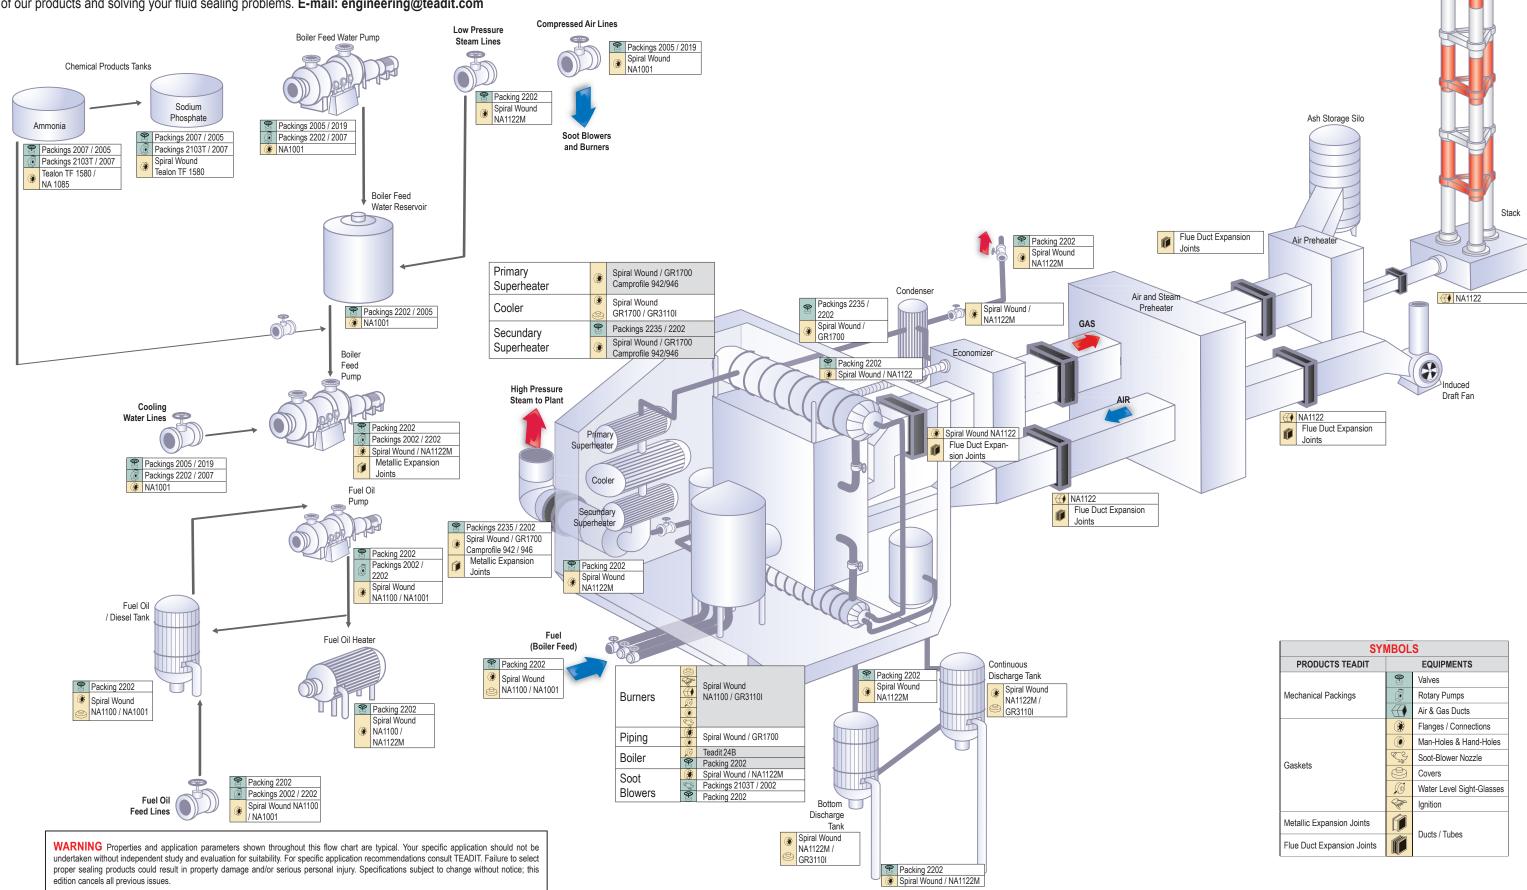

# POWER GENERATION BOILERS

This Flow Chart for Power Generation Boilers will help you to select the exact TEADIT® fluid sealing and thermal insulation products best suited for your specific requirements.

# TEADIT® SEALING PRODUCTS FOR USE IN POWER GENERATION BOILERS

The products recommended by TEADIT <sup>®</sup> in this Chart represent the latest worldwide generation in fluid sealing technology and are intended to render a better performance with a minimum quantity of items in stock. Contact our Technical staff to assist you on the use of our products and solving your fluid sealing problems. **E-mail: engineering@teadit.com** 

## **Recommended Teadit Products Chart for Power Generation Boilers**

| FLUIDS                        | EQUIPMENTS                  | TEADIT PRODUCTS  |                        |                                            |                                                     |                 |
|-------------------------------|-----------------------------|------------------|------------------------|--------------------------------------------|-----------------------------------------------------|-----------------|
|                               |                             | Packings / Tapes |                        |                                            | Gaskets                                             |                 |
|                               |                             | Application      | 1ª option              | 2ª option                                  | 1ª option                                           | 2ª option       |
| Ammonia                       | Chemical Product Tank       | 8                | 2007                   | 2005                                       | Toolon TE 1500                                      | NA 1085         |
|                               |                             | <b>3</b>         | 2103T                  | 2007                                       | Tealon TF 1580                                      |                 |
| Sodium Phosphate              | Chemical Product Tank       | 9                | 2007                   | 2005                                       | Spiral Wound Tealon                                 | Tealon TF 1580  |
|                               |                             | <b>3</b>         | 2103T                  | 2007                                       |                                                     | TealOff IF 1500 |
| Potable Water                 | Boiler Feed Water           | 8                | 2005                   | 2019                                       | NA1001                                              |                 |
| Potable Water                 | Cooling Water               | <b>3</b>         | 2202                   | 2007                                       | IVAIOOT                                             |                 |
| Low Pressure Steam            | Low Pressure Steam Lines    | 8                | 2202                   | -                                          | Spiral Wound                                        | NA1122          |
| Compressed Air                | Service Air Lines           | <b>&amp;</b>     | 2005                   | 2019                                       | Spiral Wound <sup>⊚</sup><br>NA1001                 |                 |
| Potable Water                 | Boiler Feed Water Reservoir | 8                | 2202                   | 2005                                       | NA1001                                              |                 |
| Potable Water                 | Boiler Feed Pump            | 8                | 2202                   | -                                          | Spiral Wound / NA1122M<br>Metallic Expansion Joints |                 |
|                               |                             | <b>3</b>         | 2002                   | 2202                                       |                                                     |                 |
| Fuel Oil                      | Fuel Oil Pump               | 8                | 2202                   | -                                          | Spiral Wound<br>NA1100 / NA1001                     |                 |
| Fuel Oil                      | Fuel Oil Feed               | <b>3</b>         | 2002                   | 2202                                       |                                                     |                 |
| Fuel Oil                      | Fuel Oil Tank / Diesel      | <b>&amp;</b>     | 2202                   | -                                          | Spiral Wound<br>NA1100 / NA1001                     |                 |
| Fuel Oil / Low Pressure Steam | Fuel Oil Heater             | 8                | 2202                   | -                                          | Spiral Wound / NA1122M / NA1100                     |                 |
| Fuel Oil / Gas                | Burner                      | -                |                        | Spiral Wound / NA1100 / GR3110I            |                                                     |                 |
| High Pressure Steam           | High Pressure Steam Lines   | -                |                        | Spiral Wound / GR1700                      |                                                     |                 |
|                               |                             | 9                | 2202                   | _                                          |                                                     |                 |
| Stack Gas                     | Boiler                      | ₩                | -                      |                                            | Teadit 24B                                          |                 |
| Medium Pressure Steam         | Soot Blowers                | 8                | 2202                   | -                                          | - Spiral Wound                                      | NA1122          |
|                               |                             | Ç                | 2103T                  | 2200                                       |                                                     |                 |
| Fuel                          | Oil (Boiler Feed)           | <b>9</b>         | 2202                   | _                                          | Spiral Wound /                                      | NA1100 / NA1001 |
| Steam / Condensate            | Continuous Discharge Tank   |                  |                        | Spiral Wound / NA1122M / GR3110I           |                                                     |                 |
| Condensate                    | Tank of Bottom Discharge    |                  | - Spiral Would / NATIZ |                                            | TATILE MIT GROTTO                                   |                 |
| Saturated Steam               | Primary Superheater         | -                |                        | Spiral Wound<br>Camprofile 942/946/ GR1700 |                                                     |                 |
| Saturated Steam               | Cooler                      | -                |                        | Spiral Wound / GR1700 / GR3110I            |                                                     |                 |
| Superheater Steam             | Secondary Superheater       | <b>&amp;</b>     | 2235                   | 2202                                       | Spiral Wound / GR1700<br>Camprofile 942/946         |                 |
| Saturated Steam               | Condenser                   | <b>%</b>         | 2235                   | 2202                                       | Spiral Wound                                        | GR1700          |
| Water Feed / Stack Gases      | Economizer                  | <b>%</b>         | 2202                   | -                                          | Spiral Wound                                        | NA1122          |
| Air and Stack Gases           | Air & Gas Ducts             | -                |                        | NA1122<br>Flue Duct Expansion Joints       |                                                     |                 |